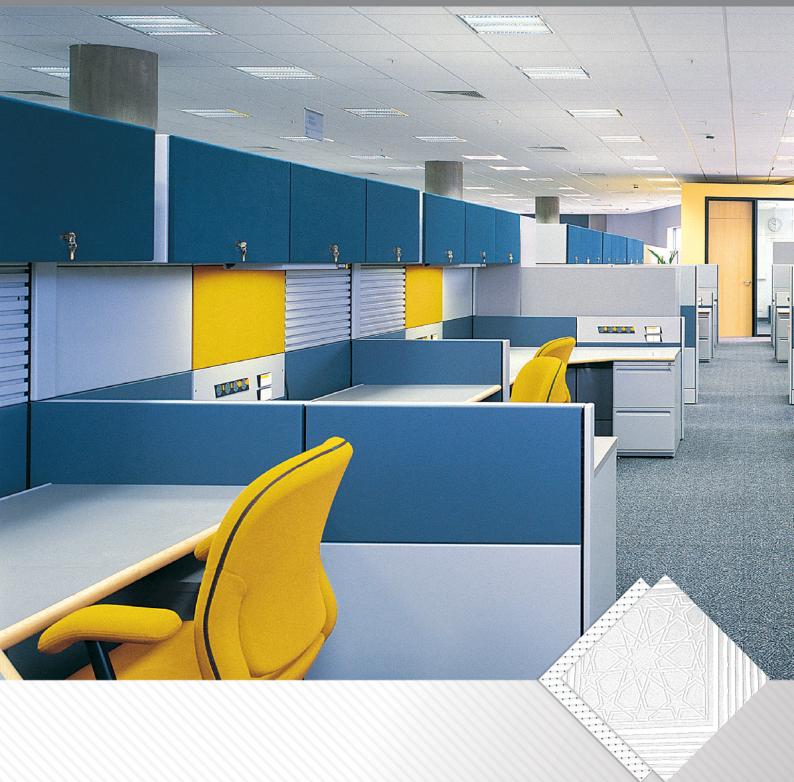

## **BORAL Vinyl Ceiling Tiles**

BORAL Vinyl Ceiling Tiles offer a comprehensive range of uniquely different designs. A reinforced plasterboard core is finished with a very high quality PVC lining that provides a durable face that is easy to clean.

## Features & Benefits:

- Easy to clean
- Attractive finish
- Excellent light reflectance
- Lightweight, easy to install

#### Usage Area:

- Hospital
- Laboratory
- Bathroom
- Kitchen / Food preparation area •