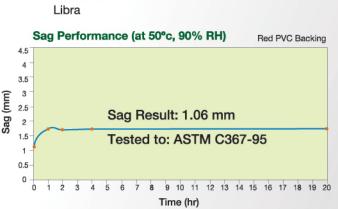

PVC Backing is designed for high humidity area to prevent sagging. It acts as a barrier against moisture.

BORAL Vinyl Ceiling Tile is specially developed as an alternative to have sound absorption capabilities. The size and spacing of perforations are calculated to create the sound absorption capabilities while providing an attractive design.