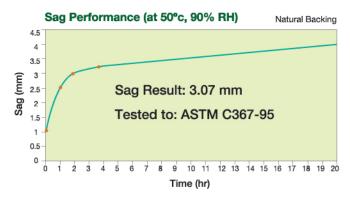

PVC Backing is designed for high humidity area to prevent sagging. It acts as a barrier against moisture.

BORAL Vinyl Ceiling Tile is specially developed as an alternative to have sound absorption capabilities. The size and spacing of perforations are calculated to create the sound absorption capabilities while providing an attractive design.